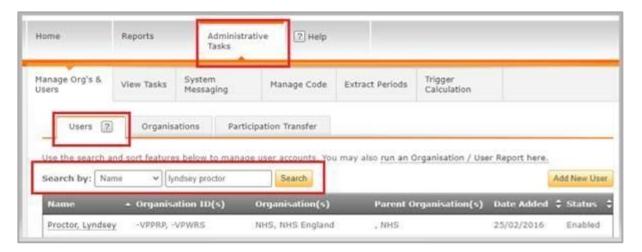

Commissioners can assign the PCN organisation role to a user within the Administrative Tasks and User Management tab. Please see the following steps on how to add the PCN to the nominated persons CQRS account:

- Search for the user in CQRS and click into their account
- Click 'add organisation'
- Search by 'organisation ID' and enter the PCN code, click search
- Tick the check box for the PCN and click submit
- The nominated person will require the 'declaration management' permission to declare the achievement on behalf of the PCN
- · Click submit at the bottom of the page