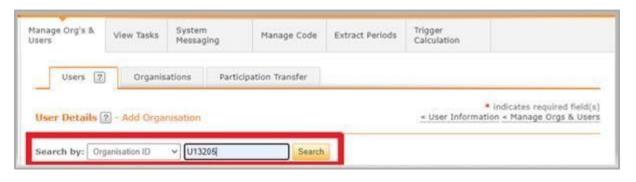

- Search for the user in CQRS and click into their account
- Click 'add organisation'
- Search by 'organisation ID' and enter the PCN code, click search
- Tick the check box for the PCN and click submit
- The nominated person will require the 'declaration management' permission to declare the achievement on behalf of the PCN
- · Click submit at the bottom of the page