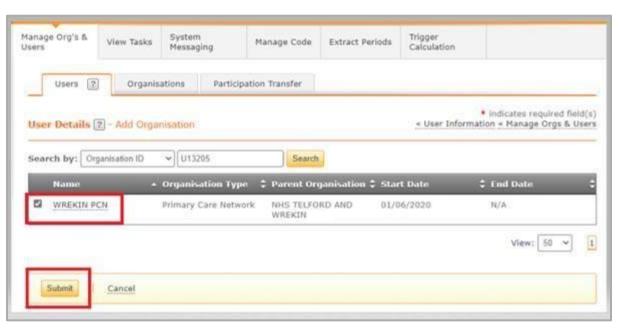

Commissioners can assign the PCN organisation role to a user within the Administrative Tasks and User Management tab. Please see the following steps on how to add the PCN to the nominated persons CQRS account:

- Search for the user in CQRS and click into their account
- Click 'add organisation'
- Search by 'organisation ID' and enter the PCN code, click search
- Tick the check box for the PCN and click submit
- The nominated person will require the 'declaration management' permission to declare the achievement on behalf of the PCN
- · Click submit at the bottom of the page