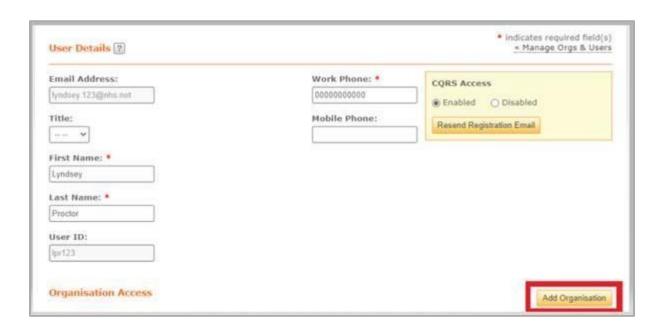

- Search for the user in CQRS and click into their account
- Click 'add organisation'
- Search by 'organisation ID' and enter the PCN code, click search
- Tick the check box for the PCN and click submit
- The nominated person will require the 'declaration management' permission to declare the achievement on behalf of the PCN
- · Click submit at the bottom of the page